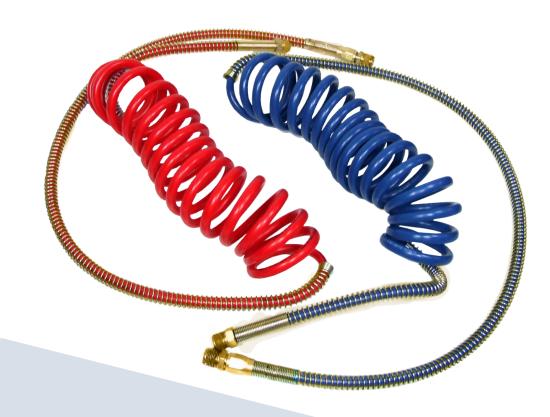

## **Coiled Air**

Pro-Par coiled air is manufactured with quality CA360 brass which is inherently rust-free and durable.

- · Conforms to SAE J844 standards
- · NPT 1/2 in. male air brake end fittings
- -40°F to +200°F operating temperature
- Quality CA360 brass

## **Top Coiled Air**

|        | Pro-Par Part# | Lead   | Color           |
|--------|---------------|--------|-----------------|
| 15 FT. | PROAL1512B    | 12 in. | BLUE (SERVICE)  |
|        | PROAL1512R    |        | RED (EMERGENCY) |
|        | PROAL1512S    |        | RED, BLUE (SET) |
|        | PROAL1540B    | 40 in. | BLUE (SERVICE)  |
|        | PROAL1540R    |        | RED (EMERGENCY) |
|        | PROAL1540S    |        | RED, BLUE (SET) |