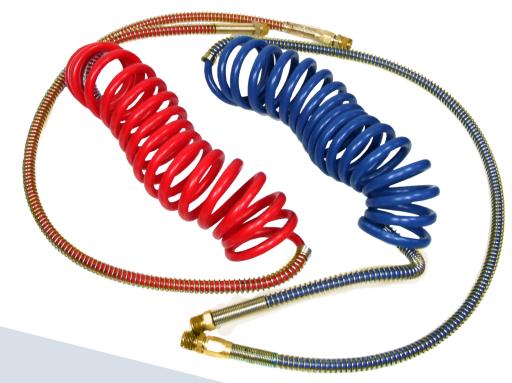

## **Coiled Air**

Pro-Par coiled air is manufactured with quality CA360 brass which is inherently rust-free and durable.

- · Conforms to SAE J844 standards
- · NPT 1/2 in. male air brake end fittings
- -40°F to +200°F operating temperature
- Quality CA360 brass

## **Top Coiled Air**

|        | Pro-Par Part# | Lead   | Color           |
|--------|---------------|--------|-----------------|
| 15 FT. | PROAL1512B    | 12 in. | BLUE (SERVICE)  |
|        | PROAL1512R    |        | RED (EMERGENCY) |
|        | PROAL1512S    |        | RED, BLUE (SET) |
|        | PROAL1540B    | 40 in. | BLUE (SERVICE)  |
|        | PROAL1540R    |        | RED (EMERGENCY) |
|        | PROAL1540S    |        | RED, BLUE (SET) |