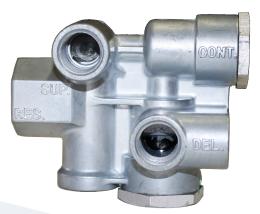

**Pro-Par.com** 

Pro-Par valves come from a World Class Valve Manufacturer. The line contains popular check valves, relay valves, height control valves, push pull valves, quick release valves, spring brake valves and more.

Same port locations as the original manufacturer's design

## **Top Valves**

| Pro-Par Part#  | Description                                           |
|----------------|-------------------------------------------------------|
| PROVA-065104   | RELAY VALVE R12, VERTICAL PORTS 3/8" E PORT - #065104 |
| PROVA-102626   | RELAY VALVE R12, VERTICAL PORTS1/2" E PORT - #102626  |
| PROVA-103009   | RELAY VALVE R12, HORIZONTAL PORTS 3/4"G PORT-#103009  |
| PROVA-281865   | RELAY VALVE, RE-6 RELAY EMERGENCY VALVE (281865)      |
| PROVA-28500    | RELAY VALVE, RG-2 TYPE KN28500                        |
| PROVA-28510    | RELAY VALVE, RG-2 TYPE KN28510                        |
| PROVA-065437   | VALVE SR-5, SPRING BRAKE VALVE                        |
| PROVA-065439   | VALVE SR-5, SPRING BRAKE VALVE (C)                    |
| PROVA-102761   | VALVE SR-2, SPRING BRAKE VALVE (A)                    |
| PROVA-229859   | VALVE QR-1A, QUICK RELEASE VALVE - 229859             |
| PROVA-229860   | VALVE QR-1B, QUICK RELEASE VALVE - 229860             |
| PROVA-289714   | VALVE QUICK RELEASE W/ CHK V QR1-C TYPE 289714        |
| PROVA-27000    | HEIGHT CONTROL VALVE PLASTIC BODY, 27000              |
| PROVA-90054007 | HEIGHT CONTROL VALVE # 90054007                       |
| PROVA-Q500     | LEVELING LINK, ADJUSTABLE LINKAGE W/BOLTS FOR HCV     |
| PROVA-28600    | VALVE FF-2, (FULL FUNCTION TRAILER VALVE) 3/4" PORT   |
| PROVA-28601    | VALVE FF-2, (FULL FUNCTION TRAILER VALVE) 1/2" PORT   |
| PROVA-5300     | DRAIN VALVE, LOOP SIDE CRIMP LOOSE                    |
| PROVA-80-1003  | PRESSURE PROTECTION VALVE                             |
| PROVA-90054074 | SOLENOID VALVE, 3W NORMALLY CLOSED                    |
| PROVA-90054075 | SOLENOID VALVE, 3W NORMALLY OPEN                      |
|                |                                                       |