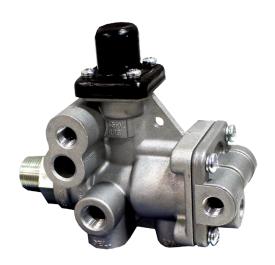

**Pro-Par.com** 

Pro-Par valves come from a World Class Valve Manufacturer. The line contains popular check valves, relay valves, height control valves, push pull valves, quick release valves, spring brake valves and more.

Same port locations as the original manufacturer's design

## **Top Valves**

| Pro-Par Part#  | Description                                           |
|----------------|-------------------------------------------------------|
| PROVA-065104   | RELAY VALVE R12, VERTICAL PORTS 3/8" E PORT - #065104 |
| PROVA-102626   | RELAY VALVE R12, VERTICAL PORTS1/2" E PORT - #102626  |
| PROVA-103009   | RELAY VALVE R12, HORIZONTAL PORTS 3/4"G PORT-#103009  |
| PROVA-281865   | RELAY VALVE, RE-6 RELAY EMERGENCY VALVE (281865)      |
| PROVA-28500    | RELAY VALVE, RG-2 TYPE KN28500                        |
| PROVA-28510    | RELAY VALVE, RG-2 TYPE KN28510                        |
| PROVA-065437   | VALVE SR-5, SPRING BRAKE VALVE                        |
| PROVA-065439   | VALVE SR-5, SPRING BRAKE VALVE (C)                    |
| PROVA-102761   | VALVE SR-2, SPRING BRAKE VALVE (A)                    |
| PROVA-229859   | VALVE QR-1A, QUICK RELEASE VALVE - 229859             |
| PROVA-229860   | VALVE QR-1B, QUICK RELEASE VALVE - 229860             |
| PROVA-289714   | VALVE QUICK RELEASE W/ CHK V QR1-C TYPE 289714        |
| PROVA-27000    | HEIGHT CONTROL VALVE PLASTIC BODY, 27000              |
| PROVA-90054007 | HEIGHT CONTROL VALVE # 90054007                       |
| PROVA-Q500     | LEVELING LINK, ADJUSTABLE LINKAGE W/BOLTS FOR HCV     |
| PROVA-28600    | VALVE FF-2, (FULL FUNCTION TRAILER VALVE) 3/4" PORT   |
| PROVA-28601    | VALVE FF-2, (FULL FUNCTION TRAILER VALVE) 1/2" PORT   |
| PROVA-5300     | DRAIN VALVE, LOOP SIDE CRIMP LOOSE                    |
| PROVA-80-1003  | PRESSURE PROTECTION VALVE                             |
| PROVA-90054074 | SOLENOID VALVE, 3W NORMALLY CLOSED                    |
| PROVA-90054075 | SOLENOID VALVE, 3W NORMALLY OPEN                      |
|                |                                                       |