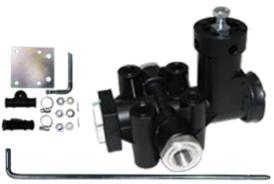

**Pro-Par.com** 

Pro-Par valves come from a World Class Valve Manufacturer. The line contains popular check valves, relay valves, height control valves, push pull valves, quick release valves, spring brake valves and more.

Same port locations as the original manufacturer's design

## **Top Valves**

| Pro-Par Part#  | Description                                           |
|----------------|-------------------------------------------------------|
| PROVA-065104   | RELAY VALVE R12, VERTICAL PORTS 3/8" E PORT - #065104 |
| PROVA-102626   | RELAY VALVE R12, VERTICAL PORTS1/2" E PORT - #102626  |
| PROVA-103009   | RELAY VALVE R12, HORIZONTAL PORTS 3/4"G PORT-#103009  |
| PROVA-281865   | RELAY VALVE, RE-6 RELAY EMERGENCY VALVE (281865)      |
| PROVA-28500    | RELAY VALVE, RG-2 TYPE KN28500                        |
| PROVA-28510    | RELAY VALVE, RG-2 TYPE KN28510                        |
| PROVA-065437   | VALVE SR-5, SPRING BRAKE VALVE                        |
| PROVA-065439   | VALVE SR-5, SPRING BRAKE VALVE (C)                    |
| PROVA-102761   | VALVE SR-2, SPRING BRAKE VALVE (A)                    |
| PROVA-229859   | VALVE QR-1A, QUICK RELEASE VALVE - 229859             |
| PROVA-229860   | VALVE QR-1B, QUICK RELEASE VALVE - 229860             |
| PROVA-289714   | VALVE QUICK RELEASE W/ CHK V QR1-C TYPE 289714        |
| PROVA-27000    | HEIGHT CONTROL VALVE PLASTIC BODY, 27000              |
| PROVA-90054007 | HEIGHT CONTROL VALVE # 90054007                       |
| PROVA-Q500     | LEVELING LINK, ADJUSTABLE LINKAGE W/BOLTS FOR HCV     |
| PROVA-28600    | VALVE FF-2, (FULL FUNCTION TRAILER VALVE) 3/4" PORT   |
| PROVA-28601    | VALVE FF-2, (FULL FUNCTION TRAILER VALVE) 1/2" PORT   |
| PROVA-5300     | DRAIN VALVE, LOOP SIDE CRIMP LOOSE                    |
| PROVA-80-1003  | PRESSURE PROTECTION VALVE                             |
| PROVA-90054074 | SOLENOID VALVE, 3W NORMALLY CLOSED                    |
| PROVA-90054075 | SOLENOID VALVE, 3W NORMALLY OPEN                      |
|                |                                                       |