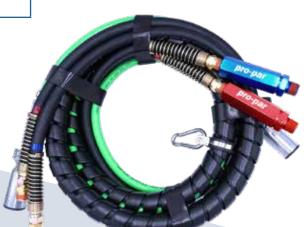

## 3-in-1 ABS Electrical & Air Assemblies

With anodized metal handles, zinc die-cast 7-way plugs, and swivel fittings made of high quality brass, the new Pro-Par 3-in-1 ABS electrical and air assemblies combine premium quality and durability - built to endure the rigors of the road.

- Heavy duty spiral wrap with smoothed edges designed to minimize hose & cable wear
- · Stainless steel clamp hanger included
- Individually bagged in high quality handle bags that look great and take less space in your showroom or storage area

Meets or exceeds all DOT requirements and SAE standards

| Pro-Par #    | Description                          |
|--------------|--------------------------------------|
| PROEL12ASSYM | 3-in-1 electrical ABS assy, 12' with |
|              | metal handles                        |
| PROEL15ASSYM | 3-in-1 electrical ABS assy, 15' with |
|              | metal handles                        |