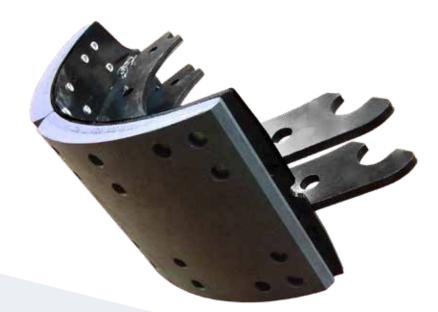

## **New Brake Shoes**

Pro-Par new brake shoes are constructed of high quality materials and are engineered for superior strength and reliability. Structural reinforced welds guarantee that each shoe meets or exceeds the OEM specification.

Pro-Par new brake shoes are powder-coated to offer the best protection against rust-jacking.

- Salt spray resistance up to 1,000 hours
- Longer life, heat-treated ends
- Stitch welding offers superior strength
- 16 torsion welds for added durability\*
- Sheer-testing up to 3,000 lbs. of force