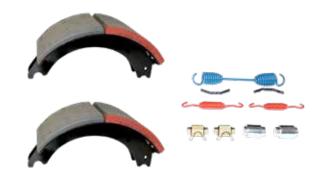

## **New Brake Shoes**

Pro-Par new brake shoes are constructed of high quality materials and are engineered for superior strength and reliability. Structural reinforced welds guarantee that each shoe meets or exceeds the OEM specification.

Pro-Par new brake shoes are powder-coated to offer the best protection against rust-jacking.

- Salt spray resistance up to 1,000 hours
- Longer life, heat-treated ends
- Stitch welding offers superior strength
- 16 torsion welds for added durability\*
- Sheer-testing up to 3,000 lbs. of force

Each kit comes boxed with 2 shoes and one hardware kit. Additional brake shoes and kits available.