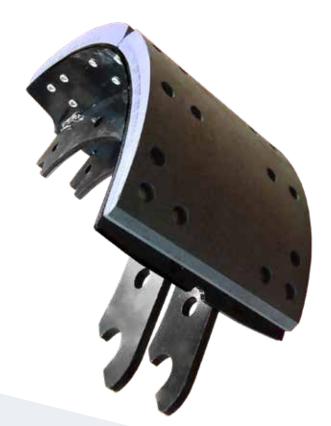

## **Relined Brake Shoes**

Pro-Par brakes shoes are constructed of high quality materials and are engineered for superior strength and reliability.

- · ONLY virgin materials
- No re-grind
- · Provide consistent, safe and reliable performance
- · Meet or exceed FMVSS 121 testing criteria
- All shoes coined

## **Top Relined Brake Shoes**

|       | Pro-Par #         | Description                             |
|-------|-------------------|-----------------------------------------|
| SHOES | PROBKE4311E20STD  | 4311 Eaton EX Kit w/20K Standard Lining |
|       | PROBKE4311E23PR   | 4314 Eaton EX Kit w/23K Premium Lining  |
|       | PROBKE4515Q20STD  | 4515Q EX Kit w/20K Standard Lining      |
|       | PROBKE4515Q20PR   | 4515Q EX Kit w/20K Premium Lining       |
|       | PROBKE4515Q23STD  | 4515Q EX Kit w/23K Standard Lining      |
|       | PROBKE4515Q23PR   | 4515Q EX Kit w/23K Premium Lining       |
|       | PROBKE4515X20STD  | 4515XEM3 EX Kit w/20K Standard Lining   |
|       | PROBKE4707Q20STD  | 4707Q+ EX Kit w/20K Standard Lining     |
|       | PROBKE4707Q23PR   | 4707Q+ EX Kit w/23K Premium Lining      |
|       | PROBKE4709E220STD | 4709D2 EX Kit w/20K Standard Lining     |
|       | PROBKE4709E223PR  | 4709D2 EX Kit w/23K Premium Lining      |
|       | PROBSE1308E20PR   | 1308 Eaton EX Shoe w/20K Premium Lining |
|       | PROBSE1308Q20PR   | 1308Q EX Shoe w/20K Premium Lining      |
|       | PROBSE4515Q20STD  | 4515Q EX Shoe w/20K Standard Lining     |
|       | PROBSE4515Q23PR   | 4515Q EX Shoe w/23K Premium Lining      |
|       | PROBSE4551Q20PR   | 4551Q EX Shoe w/20K Premium Lining      |
|       | PROBSE4551Q23PR   | 4551Q EX Shoe w/23K Premium Lining      |
|       | PROBSE4707Q20STD  | 4707Q+ EX Shoe w/20K Standard Lining    |
|       | PROBSE4707Q23PR   | 4707Q+ EX Shoe w/23K Premium Lining     |

Each kit comes boxed with 2 shoes and one hardware kit.

\*\*Additional brake shoes and kits available.