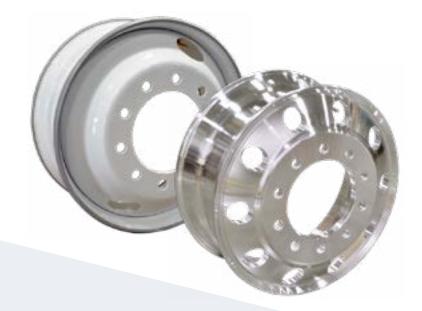

#### Aluminum Wheels

- Made from 6061 T6 high-strength aluminum
- One-piece rotary forged
- Machine finish that looks close to polished
- Valve Stem Pre-Installed
- Pre-stressed aluminum for increased durability

#### Steel Wheels

- 3-coat protection (zinc phosphate pre-treat, e-coat primer, durable white powder coat)
- Meets & exceeds SAEJ267 fatigue test
- Complies with DOT, Tire & Rim Assoc. and SAE requirements
- Valve stem pre-installed
- Protective rim guards to prevent damage during shipping