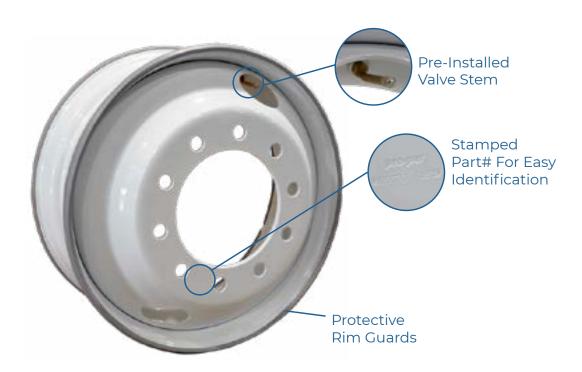

#### Steel Wheels

- 3-coat protection (zinc phosphate pre-treat, e-coat primer, durable white powder coat)
- Meets & exceeds SAEJ267 fatigue test
- Complies with DOT, Tire & Rim Assoc. and SAE requirements
- Valve stem pre-installed
- Protective rim guards to prevent damage during shipping